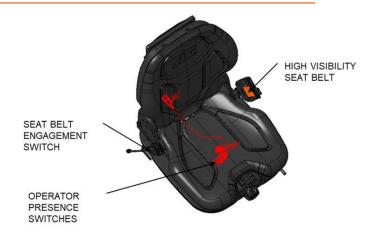

## SEATBELT ENGAGEMENT & OPERATOR PRESENCE OPTION NOW AVAILABLE

A Seatbelt Engagement and Operator Presence option is now available for select JLG® telehandlers. This system includes seatbelt engagement assurance, operator presence functionality, and a high visibility orange seatbelt. These features work together to enhance safety by using both visual and audible alarms, as well as limiting machine functions.

## Features include:

- Operator presence feature restricts engine start and hydraulic functions when an operator is not present in the seat
- · Seatbelt engagement feature produces a visible and audible alarm when an operator is seated and unbuckled
- · Orange high-visibility seat belt encourages operator seat belt use
- · Illustrated instructions make it easy to add to your existing fleet