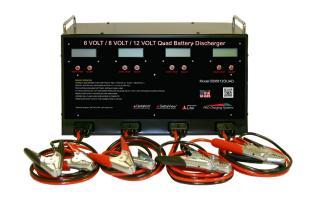

QUAD BATTERY DISCHARGER

## Features and Benefits Include:

- Works to balance batteries in a pack
- Saves money by adding life to your batteries
- · Increases uptime
- Discharger recognizes initial battery voltages including 6V, 8V, and 12V
- · Discharger offers customizable finish voltages
- Balancer recovers charges quickly and efficiently