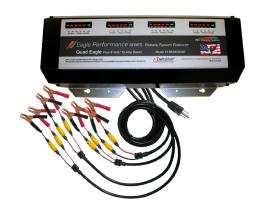

BATTERY SYSTEM BALANCER

| DESCRIPTION                | PART NUMBER |
|----------------------------|-------------|
| BATTERY DISCHARGER, QUAD   | 70013932    |
| BATTERY BALANCER, QUAD 6V  | 70013933    |
| BATTERY BALANCER, QUAD 12V | 70013952    |