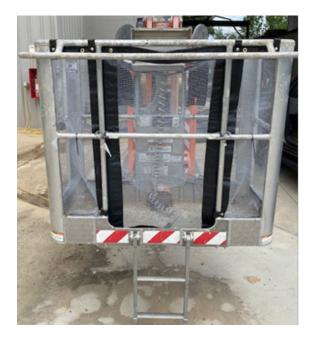

## SAFELY KEEP CONTENTS INSIDE THE PLATFORM

Scissor Fabric Platform Mesh Kits from JLG® help to retain tools and other items inside the basket. The easy to attach, lightweight mesh provides operators with a clear view of the work area and permits air flow through the basket.

## Features and Benefits Include:

- · Available in full mesh
- · Weighs less than 20 lbs
- · Flame retardant
- · No drilling or welding required
- · No platform control interferance