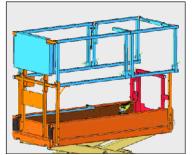

## ACCESS IN AND AROUND TIGHT SPACES

The QuikAccess Platform from JLG<sup>®</sup> offers increased versatility by providing additional vertical reach on your scissor lift. The rails fold down allowing for maneuverability into tight spaces such as ceiling grids or joists. Maximize productivity and efficiency with scissor rails that work for your jobsite.

## Features include:

- Provides 22" of extra reach
- Includes work tray functionality
- Offers safe access to narrow areas including ceiling grids and joists
- No additional attachment required for installation; modular rail configuration
- · Ability to drive while elevated in the narrow platform