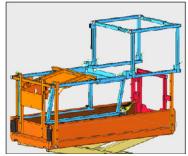

## ACCESS IN AND AROUND TIGHT SPACES

The QuikAccess Platform from JLG<sup>®</sup> offers increased versatility by providing additional vertical reach on your scissor lift. The rails fold down allowing for maneuverability into tight spaces such as ceiling grids or joists. Maximize productivity and efficiency with scissor rails that work for your jobsite.

## Features include:

- Provides 22" of extra reach
- Includes work tray functionality
- Offers safe access to narrow areas including ceiling grids and joists
- No additional attachment required for installation; modular rail configuration
- · Ability to drive while elevated in the narrow platform