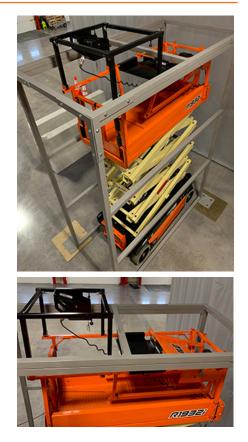

## ACCESS IN AND AROUND TIGHT SPACES

The QuikAccess Platform from JLG<sup>®</sup> offers increased versatility by providing additional vertical reach on your scissor lift. The rails fold down allowing for maneuverability into tight spaces such as ceiling grids or joists. Maximize productivity and efficiency with scissor rails that work for your jobsite.

## Features include:

- Provides 22" of extra reach
- Includes work tray functionality
- Offers safe access to narrow areas including ceiling grids and joists
- No additional attachment required for installation; modular rail configuration
- · Ability to drive while elevated in the narrow platform

Engaged QuikAccess Functionality

Order Today Online: onlineexpress2.jlg.com Call: 1-877-554-5438 | Fax: 1-800-733-8939

Fully Lowered for Transport Through Doorways

JLG INDUSTRIES, INC. Toll-free US 877-JLG-LIFT JLG.com