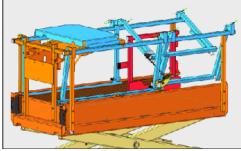

## ACCESS IN AND AROUND TIGHT SPACES

The QuikAccess Platform from JLG<sup>®</sup> offers increased versatility by providing additional vertical reach on your scissor lift. The rails fold down allowing for maneuverability into tight spaces such as ceiling grids or joists. Maximize productivity and efficiency with scissor rails that work for your jobsite.

## Features include:

- Provides 22" of extra reach
- Includes work tray functionality
- Offers safe access to narrow areas including ceiling grids and joists
- No additional attachment required for installation; modular rail configuration
- · Ability to drive while elevated in the narrow platform