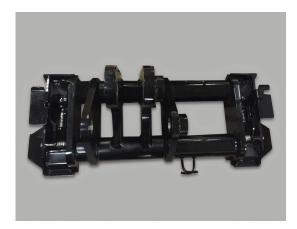

## **Quick Coupling Assembly**

The quick coupling assembly is a skid steer coupling that replaces the standard JLG style coupler.

## Current Production - Quick Coupling Assembly Available Through JLG Aftermarket Parts

| PART NO. |        | 1001117498 |  |
|----------|--------|------------|--|
| MODEL    |        | SN BREAKS  |  |
| 5        | G5-18A | ALL        |  |

NOTE: When coupling is installed, JLG coupling style attachments cannot be utilized.