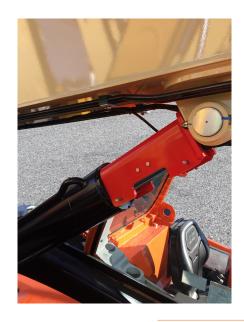

The prop itself separates from the mount and can easily slip over the lift cylinder rod to securely support the boom to allow for maintenance, cleaning, or pressure checks. When finished, simply secure the prop back to its mount and get back to work!

**Mounting Detail** 