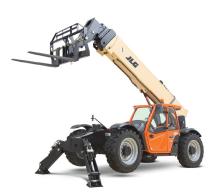

## Securely Support Your JLG TMH Boom for Service and Maintenance

JLG now offers a machine-mounted, factory-approved boom prop for your telescopic material handler (TMH). JLG-designed and built to last, this device will mount to your JLG machine (see detail below) using pre-existing holes.