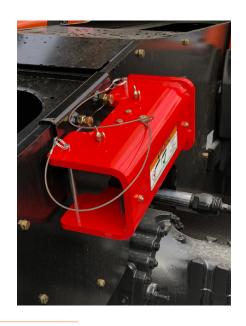

The prop itself separates from the mount and can easily slip over the lift cylinder rod to securely support the boom to allow for maintenance, cleaning, or pressure checks. When finished, simply secure the prop back to its mount and get back to work!

**Mounting Detail** 