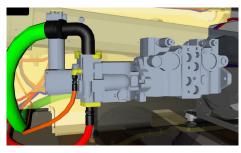

# **CUTTING EDGE INNOVATION FOR TROUBLESHOOTING**

Interactive 3-D hydraulic schematic diagrams are now available to anyone with access to Online Express to help you quickly and easily locate and trace a circuit to it's functions. View 3-D renderings of your machine in Online Express to help you troubleshoot any hydraulic issues on your machine.

## **Features and Benefits Include:**

- · Three dimensional, color-coded, rotatable models
- Selector tool for circuits and function traceability
- Increased uptime leads to reduced total cost of ownership
- Environmentally friendly: No printing and highlighting
- Easily toggle between boom, scissor and telehandler makes and models
- Find part numbers within the schematics for easy parts ordering