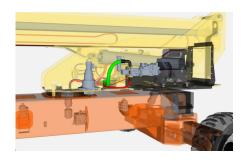

# **CUTTING EDGE INNOVATION FOR TROUBLESHOOTING**

Interactive 3-D hydraulic schematic diagrams are now available to anyone with access to Online Express to help you quickly and easily locate and trace a circuit to it's functions. View 3-D renderings of your machine in Online Express to help you troubleshoot any hydraulic issues on your machine.

## **Features and Benefits Include:**

- · Three dimensional, color-coded, rotatable models
- Selector tool for circuits and function traceability
- Increased uptime leads to reduced total cost of ownership
- Environmentally friendly: No printing and highlighting
- Easily toggle between boom, scissor and telehandler makes and models
- Find part numbers within the schematics for easy parts ordering