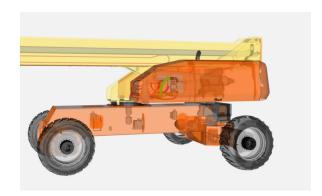

# **CUTTING EDGE INNOVATION FOR TROUBLESHOOTING**

Interactive 3-D hydraulic schematic diagrams are now available to anyone with access to Online Express to help you quickly and easily locate and trace a circuit to it's functions. View 3-D renderings of your machine in Online Express to help you troubleshoot any hydraulic issues on your machine.

## **Features and Benefits Include:**

- · Three dimensional, color-coded, rotatable models
- Selector tool for circuits and function traceability
- Increased uptime leads to reduced total cost of ownership
- Environmentally friendly: No printing and highlighting
- Easily toggle between boom, scissor and telehandler makes and models
- Find part numbers within the schematics for easy parts ordering