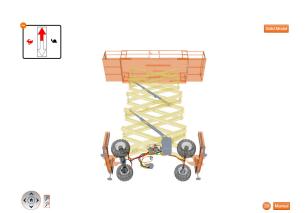

# **CUTTING EDGE INNOVATION FOR TROUBLESHOOTING**

Interactive 3-D hydraulic schematic diagrams are now available to anyone with access to Online Express to help you quickly and easily locate and trace a circuit to it's functions. View 3-D renderings of your machine in Online Express to help you troubleshoot any hydraulic issues on your machine.

## **Features and Benefits Include:**

- · Three dimensional, color-coded, rotatable models
- Selector tool for circuits and function traceability
- Increased uptime leads to reduced total cost of ownership
- Environmentally friendly: No printing and highlighting
- Easily toggle between boom, scissor and telehandler makes and models
- Find part numbers within the schematics for easy parts ordering