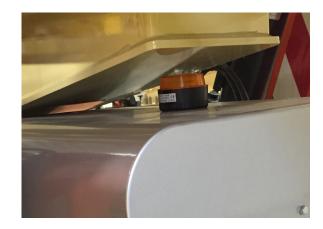

## FLASHING BEACON KIT NOW AVAILABLE FOR COMPACT CRAWLER BOOMS

Help alert workers around your machine with a flashing beacon kit. One convenient part number makes ordering all the necessary components a snap. Easy-to-follow installation instructions are also included to help you get the job done.

## Features and Benefits Include:

- · Xenon mini strobe light
- 5W amber light
- · 60 flashes per minute
- · Operating voltage: 12-30VDC

| Compact Crawler<br>Model Number | JLG Part Number   |
|---------------------------------|-------------------|
| LADREX                          |                   |
| X430AJ                          |                   |
| LADD6X                          | - 1001213198<br>- |
| X550AJ                          |                   |
| LADD9X                          |                   |
| X700AJ                          |                   |
| X770AJ                          |                   |
| X1000AJ                         |                   |