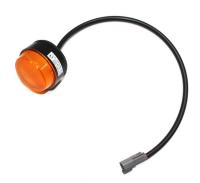

## FLASHING BEACON KIT NOW AVAILABLE FOR COMPACT CRAWLER BOOMS

Help alert workers around your machine with a flashing beacon kit. One convenient part number makes ordering all the necessary components a snap. Easy-to-follow installation instructions are also included to help you get the job done.

## Features and Benefits Include:

- · Xenon mini strobe light
- 5W amber light
- · 60 flashes per minute
- · Operating voltage: 12-30VDC

| Compact Crawler<br>Model Number | JLG Part Number   |
|---------------------------------|-------------------|
| LADREX                          |                   |
| X430AJ                          |                   |
| LADD6X                          | - 1001213198<br>- |
| X550AJ                          |                   |
| LADD9X                          |                   |
| X700AJ                          |                   |
| X770AJ                          |                   |
| X1000AJ                         |                   |