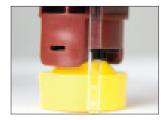

#### **Features and Benefits:**

- Reduces Acid Spills
- Independent water level indicator
- Internal and external flame arrestors
- Compatible with 6, 8 and 12 volt Trojan batteries

Water Level Indicator

Water Indicator Signal

**Coupler Connection** 

Snake Tubing

| VOLTAGE | DESCRIPTION                  | PART NUMBER |
|---------|------------------------------|-------------|
| 24 V    | Universal Kit with Hand Pump | 70013783    |
| 36 V    | Universal Kit with Hand Pump | 70013784    |
| 48V*    | Universal Kit                | 70013785    |
|         | Hand Pump                    | 70013786    |