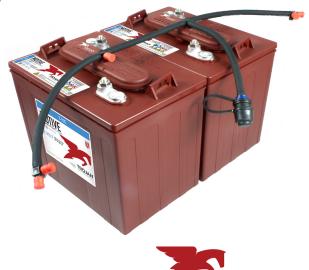

# Faster, Simpler Battery Maintenance

Battery maintenance helps improve the life of your battery, but can be time-consuming and messy. A Trojan Hydrolink<sup>™</sup> Battery Watering System from JLG offers a simple, faster, and cleaner option for battery watering. This cost effective solution is able to water a complete set of batteries in less than 30 seconds.

#### **Features and Benefits:**

- Reduces Acid Spills
- Independent water level indicator
- Internal and external flame arrestors
- Compatible with 6, 8 and 12 volt Trojan batteries

Water Level Indicator