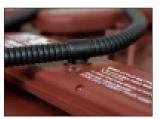

#### **Features and Benefits:**

- Reduces Acid Spills
- Independent water level indicator
- Internal and external flame arrestors
- Compatible with 6, 8 and 12 volt Trojan batteries

Water Level Indicator

Water Indicator Signal

**Coupler Connection** 

Snake Tubing

| VOLTAGE | DESCRIPTION                  | PART NUMBER |
|---------|------------------------------|-------------|
| 24 V    | Universal Kit with Hand Pump | 70013783    |
| 36 V    | Universal Kit with Hand Pump | 70013784    |
| 48V*    | Universal Kit                | 70013785    |
|         | Hand Pump                    | 70013786    |