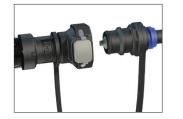

Water Indicator Signal

**Coupler Connection** 

Snake Tubing

| VOLTAGE | DESCRIPTION                  | PART NUMBER |
|---------|------------------------------|-------------|
| 24 V    | Universal Kit with Hand Pump | 70013783    |
| 36 V    | Universal Kit with Hand Pump | 70013784    |
| 48V*    | Universal Kit                | 70013785    |
|         | Hand Pump                    | 70013786    |