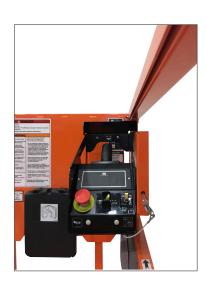

## PLATFORM CONTROL BOX COVER

RETROFIT KIT

## PROTECT YOUR CONTROL BOX

Inadvertant machine movement and falling debris can be dangerous. Increase the level of protection for both your equipment and operator with a Platform Control Box Cover. This enclosure around the joystick helps to reduce unintentional joystick movements, as well as provides a barrier for the operator's hand from falling objects.

## Features and Benefits Include:

- Simple installation
- · Easy to retrofit onto existing control boxes
- · Extra level of protection from injury
- Hand safety
- · Reduces inadvertant operation
- · Limits damage to joystick controller