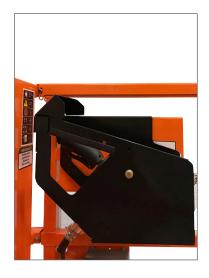

## PROTECT YOUR CONTROL BOX

Inadvertant machine movement and falling debris can be dangerous. Increase the level of protection for both your equipment and operator with a Platform Control Box Cover. This enclosure around the joystick helps to reduce unintentional joystick movements, as well as provides a barrier for the operator's hand from falling objects.

## Features and Benefits Include:

- Simple installation
- · Easy to retrofit onto existing control boxes
- · Extra level of protection from injury
- Hand safety
- · Reduces inadvertant operation
- · Limits damage to joystick controller