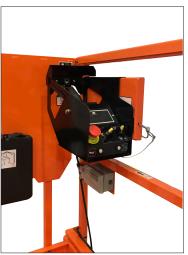

## PROTECT YOUR CONTROL BOX

Inadvertant machine movement and falling debris can be dangerous. Increase the level of protection for both your equipment and operator with a Platform Control Box Cover. This enclosure around the joystick helps to reduce unintentional joystick movements, as well as provides a barrier for the operator's hand from falling objects.

## Features and Benefits Include:

- Simple installation
- · Easy to retrofit onto existing control boxes
- · Extra level of protection from injury
- Hand safety
- · Reduces inadvertant operation
- · Limits damage to joystick controller