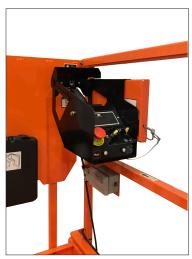

## PROTECT YOUR CONTROL BOX

Inadvertant machine movement and falling debris can be dangerous. Increase the level of protection for both your equipment and operator with a Platform Control Box Cover. This enclosure around the joystick helps to reduce unintentional joystick movements, as well as provides a barrier for the operator's hand from falling objects.

## Features and Benefits Include:

- Simple installation
- · Easy to retrofit onto existing control boxes
- · Extra level of protection from injury
- Hand safety
- · Reduces inadvertant operation
- · Limits damage to joystick controller