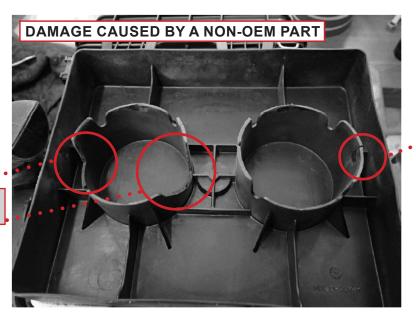

The use of non-OEM replacement parts can result in damage to your filter housing components and may reduce engine performance. In addition to producing observable housing damage, studies have shown reduced efficiency and endurance for non-OEM parts.

Tabs completely broken off from housing

**Order Today** 

**Online:** onlineexpress2.jlg.com **Call:** 1-877-554-5438 | **Fax:** 1-800-733-8939

JLG INDUSTRIES, INC.
Toll-free US 877-JLG-LIFT
JLG.com

Cracked tabs in the housing