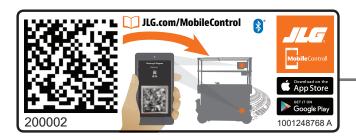

## **How JLG Mobile Control Works**

Once your machine is equipped with the JLG Mobile Control hardware:

- Download the JLG Mobile Control app on your iOS or Android mobile device
- Open the app and scan the machine-specific QR Code on the machine
- Use the app to drive and steer your machine

www.jlg.com

An Oshkosh Corporation Company

**See it in Action Now:** <a href="https://youtu.be/kGx9GZUrL\_Q">https://youtu.be/kGx9GZUrL\_Q</a>

The JLG<sup>™</sup> Mobile Control app can be downloaded from the App Store\* or Google Play\* store. App Store and iPhone are registered trademarks of Apple Inc. Google Play is a registered trademark of Google LLC.