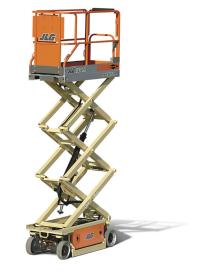

## COILED CONTROL CABLE KITS AVAILABLE FOR ES SCISSOR LIFTS

Coiled control cable kits are available for JLG<sup>®</sup> ES Scissor Lifts. These kits are designed to retrofit those machines built prior to May 2007, but also make it simple to replace the control cable on newer models as well. The coiled cable provides better management of the platform workspace and allows the platform extension to move in and out without interference, all while keeping the cable out of the operator's way and off of the platform floor.

ES MODEL

1930ES

2030ES/2630ES

2646ES/3246ES

| _ |    |      | _  |           |   |
|---|----|------|----|-----------|---|
|   |    | 0.14 | To | 4 -       |   |
| U | ГП | er.  | 10 | da        | v |
|   |    |      |    | <b>MM</b> |   |
|   |    |      |    |           |   |