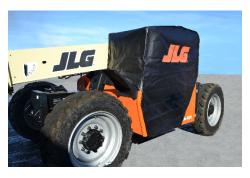

## PROTECT YOUR TELEHANDLER FROM THE ELEMENTS

Protect your investment and your cab interior with the help of a high-durability, water-resistant cab cover from JLG. These quality covers help to reduce the damage caused by exposure to precipitation, sun and dust.

## Features and Benefits Include:

- · Custom made and model specific for a perfect fit
- · Manufactured in the USA
- · Heavy duty construction
- Superior quality materials and workmanship for long service life
- Helps to reduce maintenance costs when cover is installed correctly and machine is covered when not in use.
- Quick and ease of installation and removal
  - · No tools required
  - Water-resistant material
    - · Ideal for outdoor storage
    - Platform covers have sewn-in water drain holes
- One Year Limited Warranty