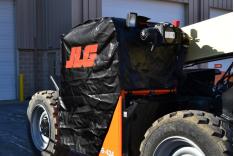

## PROTECT YOUR TELEHANDLER FROM THE ELEMENTS

Protect your investment and your cab interior with the help of a high-durability, water-resistant cab cover from JLG. These quality covers help to reduce the damage caused by exposure to precipitation, sun and dust.

## Features and Benefits Include:

- · Custom made and model specific for a perfect fit
- · Manufactured in the USA
- · Heavy duty construction
- Superior quality materials and workmanship for long service life
- Helps to reduce maintenance costs when cover is installed correctly and machine is covered when not in use.
- Quick and ease of installation and removal
  - · No tools required
  - Water-resistant material
    - · Ideal for outdoor storage
    - Platform covers have sewn-in water drain holes
- One Year Limited Warranty