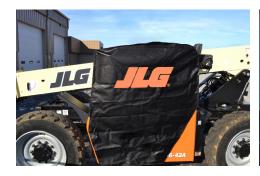

## PROTECT YOUR TELEHANDLER FROM THE ELEMENTS

Protect your investment and your cab interior with the help of a high-durability, water-resistant cab cover from JLG. These quality covers help to reduce the damage caused by exposure to precipitation, sun and dust.

## Features and Benefits Include:

- · Custom made and model specific for a perfect fit
- · Manufactured in the USA
- · Heavy duty construction
- Superior quality materials and workmanship for long service life
- Helps to reduce maintenance costs when cover is installed correctly and machine is covered when not in use.
- Quick and ease of installation and removal
  - · No tools required
  - Water-resistant material
    - · Ideal for outdoor storage
    - Platform covers have sewn-in water drain holes
- One Year Limited Warranty