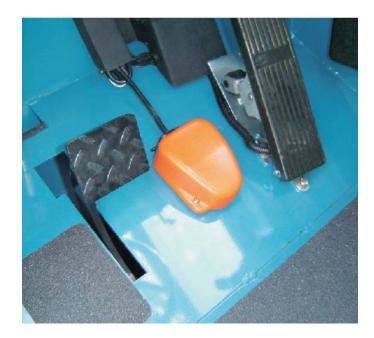

## KEEP YOUR FOOTSWITCH LOOKING AND WORKING LIKE NEW

The Footswitch Boot fits snugly over the footswitch to prevent mud, rocks or ice build-up from becoming lodged under the actuating lever and disabling the operation.

## Features and Benefits Include:

- Ease of installation requiring no special tools
- Durable and rugged for harsh environments
- · Ideal for rocky, muddy and cold job sites
- Easy to clean/wipe off debris