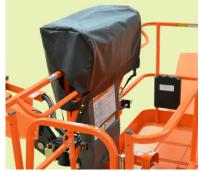

| MACHINE MODEL                                              | COVER<br>STYLE | PART NUMBER |
|------------------------------------------------------------|----------------|-------------|
| ALL SQ TUBING PLATFORMS MANUFACTURED PRIOR TO JANUARY 2015 | CONSOLE BOX    | 70010662    |
| ALL SQ TUBING PLATFORMS MANUFACTURED AFTER JANUARY 2015    | CONSOLE BOX    | 70011248    |
| 4FT - 30X48" SQ TUBING PLATFORMS**                         | PLATFORM COVER | 70010663    |
| 6FT - 30X72" SQ TUBING PLATFORMS**                         | PLATFORM COVER | 70010664    |
| 6FT - 36X72" SQ TUBING PLATFORMS**                         | PLATFORM COVER | 70010665    |
| 8FT - 36X96" SQ TUBING PLATFORMS**                         | PLATFORM COVER | 70010666    |
| T350 & T500J                                               | PLATFORM COVER | 70010661    |