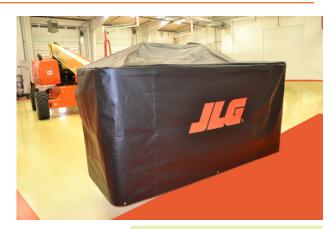

## PORTECT YOUR MACHINE FROM THE ELEMENTS

Protect your investment with the help of a high-durability, waterresistant platform cover from JLG°. These quality covers help to reduce the damage caused by exposure to precipitation, sun and dust.

Ideal for outdoor storage, machine covers help reduce maintenance costs when cover is installed correctly during times when machine is not in use. Manufactured in the US with superior quality materials and workship, these covers are designed for a long service life.

## Features and Benefits Include:

- · Custom made and model specific for a perfect fit
- Heavy duty construction
- Quick and easy installation and removal, with no tools required
- Platform covers have sewn-in water drain holes
- One year limited warranty