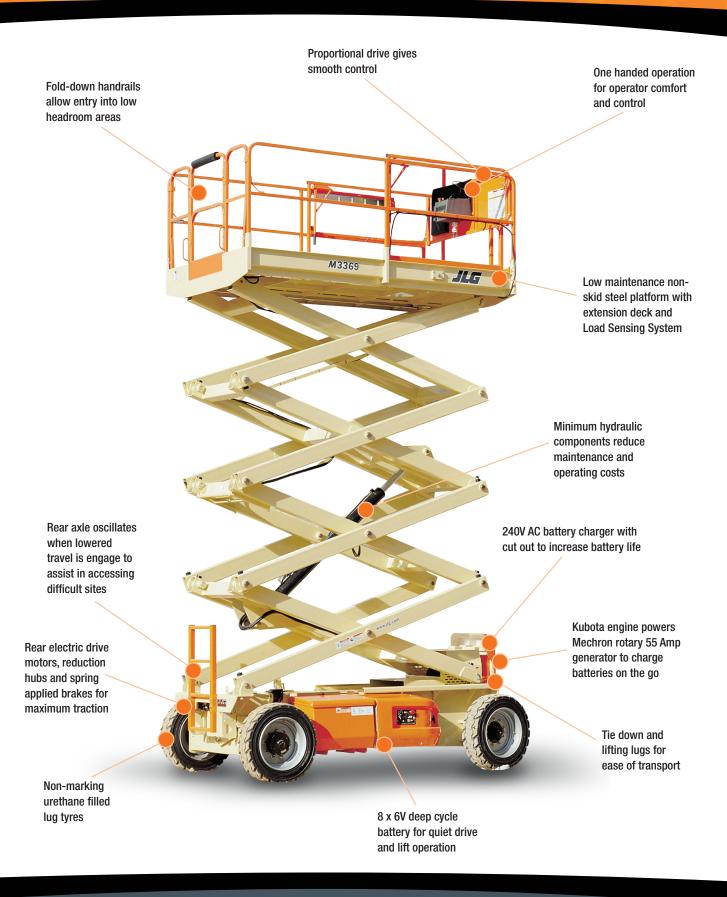

#### **KEY SELLING POINTS**

- Smooth control, proportional electric drive, with two speed ranges
- Oscillating rear axle for constant rear wheel traction
- Fold-down rails allows drive through standard 203cm door
- Extension platform has fold-down rails
- Non-marking urethane filled tyres
- Constant traction 2 wheel drive for 35 per cent gradeability
- Wide scissor stack provides rigidity and stability
- Multi axis 4 degree level sensor
- Plug in JLG analyser to indicate system functions for servicing and adjustment
- Removable platform control box
- Kubota single cylinder diesel engine to operate 55 Amp Mechron charger when battery voltage drops below a prescribed level, charge on the go