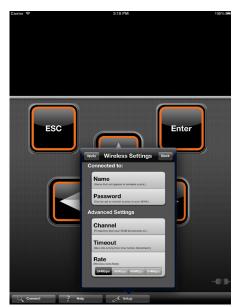

## BENEFITS

- Allows for extended operator range of up to 150 ft
- Available in multiple languages, with additional languages to be added
- The JLG Mobile Analyzer is interchangeable between machines (Note: it can only be connected to one mobile device at a time)
- Analzyer training is included as part of all JLG factory training
- Displays full description read-outs instead of abbreviated scrolling text