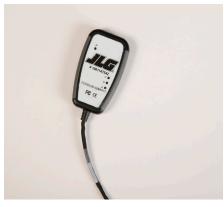

The wireless module plugs into a port on a JLG machine, and the application receives and displays a detailed diagnostic read-out. The JLG Mobile Analyzer is ideal for use in inclement weather, enabling technicians to work from a truck or under protective cover.

JLG Part Number: 1001147542