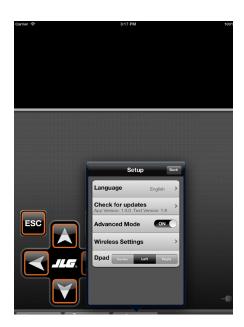

## BENEFITS

- Allows for extended operator range of up to 150 ft
- Available in multiple languages, with additional languages to be added
- The JLG Mobile Analyzer is interchangeable between machines (Note: it can only be connected to one mobile device at a time)
- Analzyer training is included as part of all JLG factory training
- Displays full description read-outs instead of abbreviated scrolling text