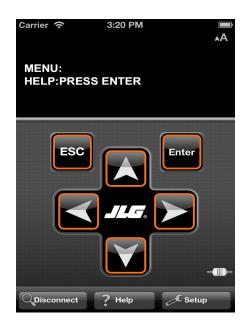

## **JLG Mobile Analyzer**

GROUND

**GENUINE JLG PARTS** 

The new JLG Mobile Analyzer is a Wi-Fi-enabled evolution of the handheld Analyzer Kit, allowing technicians to do the same analysis they are currently doing with the handheld kit. However, this new tool for Apple and Google operating system devices, allows for an extended operating range of up to 150 feet. JLG continues to introduce new technologies that help our customers perform their jobs more efficiently a key priority at JLG. This application will provide JLG customers additional flexibility on the job.

## **FEATURES**

- Compatible with Apple iOS 5.0 and up, plus Android API 8 and up
- Works with JLG® products that are equipped with Advanced Design Electronics (ADE)

## BENEFITS

- Allows for extended operator range of up to 150 ft
- Available in multiple languages, with additional languages to be added
- The JLG Mobile Analyzer is interchangeable between machines (Note: it can only be connected to one mobile device at a time)
- Analzyer training is included as part of all JLG factory training
- Displays full description read-outs instead of abbreviated scrolling text