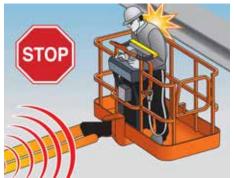

## CUTTING EDGE TECHNOLOGY IN ENHANCED CONTROL PANEL PROTECTION

SkyGuard<sup>™</sup> is an innovation from JLG that provides operators with enhanced control panel protection that doesn't limit platform workspace or visibility. When the sensor is activated, SkyGuard stops all functions in use at the time of activation and it's unique reverse functionality - the first feature of it's kind in the market - temporarily reverses most functions for a short period of time. SkyGuard is available as an aftermarket kit exclusively from JLG.

Operator moves toward obstruction

Horn sounds upon operator contact with the bar

The auto reverse feature activates for most functions