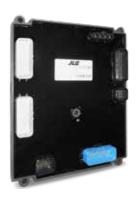

Non-UGM Ground Control Module

UGM Ground Control Module

### How to choose your kit:

- Identify which ground control module your machine is equipped with by consulting the photographs on page 2.
- Then determine which platform you have.
- To facilitate installation of an existing SkyGuard product on JLG lifts when installing new style platforms, customers will need to purchase the SkyGuard replacement kit separately.