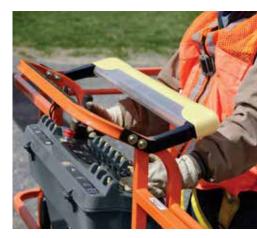

## CUTTING EDGE TECHNOLOGY IN ENHANCED CONTROL PANEL PROTECTION

SkyGuard<sup>™</sup> is an innovation from JLG that provides operators with enhanced control panel protection that doesn't limit platform workspace or visibility. When the sensor is activated, SkyGuard stops all functions in use at the time of activation and it's unique reverse functionality - the first feature of it's kind in the market - temporarily reverses most functions for a short period of time. SkyGuard is available as an aftermarket kit exclusively from JLG.

#### FEATURES / BENEFITS

- Can be activated from a variety of angles
- No moveable parts means there's no need for scheduled or additional maintenance
- A horn alerts other workers on the jobsite to sensor activation
- Kit includes all required hardware, components and instructions

Operator moves toward obstruction

Horn sounds upon operator contact with the bar

The auto reverse feature activates for most functions