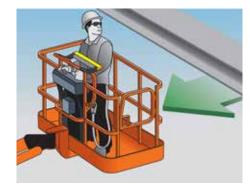

## CUTTING EDGE TECHNOLOGY IN ENHANCED CONTROL PANEL PROTECTION

SkyGuard<sup>™</sup> is an innovation from JLG that provides operators with enhanced control panel protection that doesn't limit platform workspace or visibility. When the sensor is activated, SkyGuard stops all functions in use at the time of activation and it's unique reverse functionality - the first feature of it's kind in the market - temporarily reverses most functions for a short period of time. SkyGuard is available as an aftermarket kit exclusively from JLG.

Operator moves toward obstruction

Horn sounds upon operator contact with the bar

The auto reverse feature activates for most functions