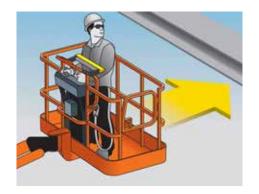

## CUTTING EDGE TECHNOLOGY IN ENHANCED CONTROL PANEL PROTECTION

SkyGuard<sup>™</sup> is an innovation from JLG that provides operators with enhanced control panel protection that doesn't limit platform workspace or visibility. When the sensor is activated, SkyGuard stops all functions in use at the time of activation and it's unique reverse functionality - the first feature of it's kind in the market - temporarily reverses most functions for a short period of time. SkyGuard is available as an aftermarket kit exclusively from JLG.

Operator moves toward obstruction

Horn sounds upon operator contact with the bar

The auto reverse feature activates for most functions