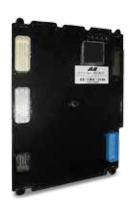

Non-UGM Ground Control Module

UGM Ground Control Module

### How to choose your kit:

- Identify which ground control module your machine is equipped with by consulting the photographs on page 2.
- Then determine which platform you have.
- To facilitate installation of an existing SkyGuard product on JLG lifts when installing new style platforms, customers will need to purchase the SkyGuard replacement kit separately.