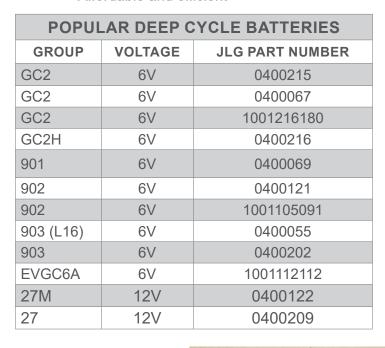

| POPULAR STARTER BATTERIES |         |                 |
|---------------------------|---------|-----------------|
| GROUP                     | VOLTAGE | JLG PART NUMBER |
| 24                        | 12V     | 0400003         |
| 4D                        | 12V     | 0400020         |
| 51R                       | 12V     | 0400201         |
| 31P                       | 12V     | 0400075         |
| 31                        | 12V     | 91083483        |
| 31                        | 12V     | 1001155219      |
| 26                        | 12V     | 70014045        |
| 34                        | 12V     | 70014046        |
| 27                        | 12V     | 8270144         |