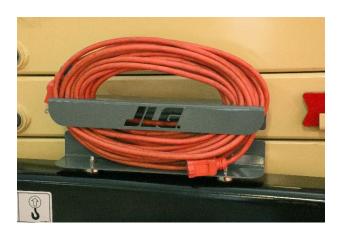

## EXTENSION CORD ACCESSORIES

## PROMOTE PLATFORM ORGANIZATION

Turn your JLG® Scissor Lift into a highly productive workspace with the Extension Cord accessory. Compatible with over 15 different Slab Scissor Models and can easily be attached to the machines frame using high strength magnets. Save time and money with improved platform organization and enhanced efficiency on the job.

## **FEATURES/BENEFITS:**

- Easily transferable between machines
- · Stay organized and safe
- Avoid clutter and trip hazards
- Avoid tangles and knots that can damage cords

| J LG MODEL                                                                                                                             | J LG PART NUMBER |
|----------------------------------------------------------------------------------------------------------------------------------------|------------------|
| ES 1330 L, ES 1530 L, R1532, R1532i, ES 1932, ES 1932i, R1932i, AE1932, ES 2632, R2632, ES 2646, R2646, ES 3246, R3246, R4045, ES 4046 | 1001284657       |